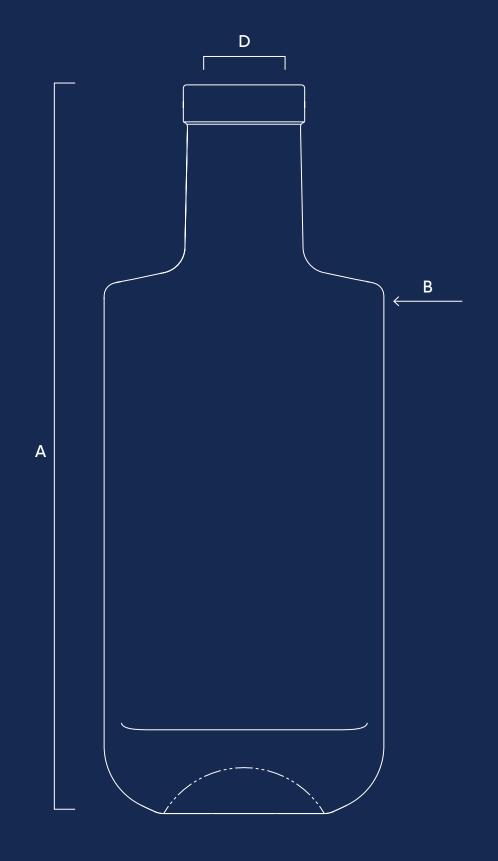

| Standing            | Extra Premium     | Extra Premium |
|---------------------|-------------------|---------------|
| Reference           | 5366 ©            | 5315 ©        |
| Capacity            | <del>7</del> 0 cl | 75 cl         |
| Finish              | Plate             | Plate         |
| Weight              | 1210 gr           | 1210 gr       |
| Overall height (A)  | 222,2 mm          | 222,2 mm      |
| Maxi section (B)    | 86 mm             | 87,6 mm       |
| Entrance bore Ø (D) | 23 mm             | 23 mm         |
| Quality             | XO                | ХО            |