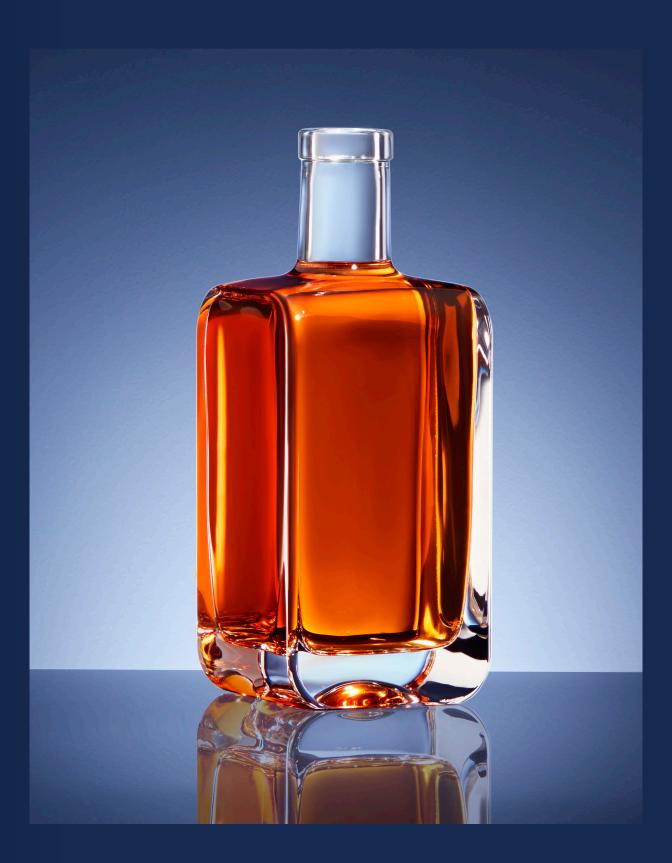

#### **CONTRASTING LINES**

Juxtaposing strength and subtlety, the duality of the Supreme decanter's geometric shapes is captivating. Solemnly constructed on a solid glass pedestal, its charismatic silhouette consists of four square sides whose rounded edges surprise you by contrasting the power of the straight lines with the gentleness of the curves. The Supreme is also a game of mirrors - an unusual construction of four astonishingly lustrous sides that appear to join together and oppose one another at the same time.

#### A REMARKABLE TECHNICAL FEAT

A statutory weight, majestic columns of glass and a faultless distribution of glass: emblematic attributes of the creations valued by Saverglass. A signature piece, its four perfectly flat sides are magnified by a polishing method that brings out the purity and radiance of the surface of the glass.

#### AN EXCEPTIONAL HALLMARK

The Supreme bears the stamp of ultimate luxury and affirms its difference through an elegant round and regular punt, nestled at the heart of the thick glass foot. Like the rays of the sun on water, the punt endows the elixir that it protects with a particular sparkle.

#### A DECANTER FILLED WITH EMOTIONS

A precious object, the Supreme will enhance aged brown spirits such as whisky, cognac, bourbon, tequila and amber rum. Thanks to its generous, epicurean character, the Supreme will become the preferred vessel of these exquisite spirits, the tasting of which leaves behind intangible memories.